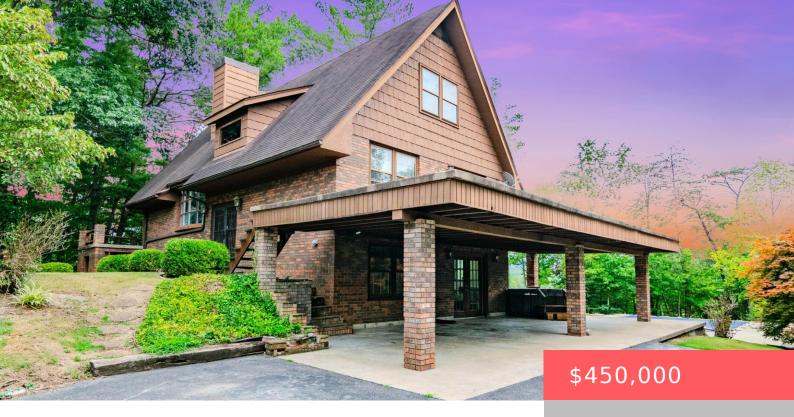

## 110 DRY RIDGE RD, IRVINE, KY 40336, USA

https://balrealestate.com

Welcome to 110 Dry Ridge Rd in Irvine, KY! This stunning 4-bedroom, 3-bath home is situated on 6.5 acres, offering a perfect blend of privacy and space. Recent upgrades include new flooring in the basement, replacement of both air conditioning units. A beautifully redone pool totaling over \$100,000 including a new liner, cover, and newly [...]

**Bob Sophiea** eXp Realty, LLC

- 4 heds
- 3.00, 3 baths
- Single Family Residence
- Active
- 2652.00 sq ft

## **Building Details**

**Exterior material:** Deck, Patio **Parking:** Off-street