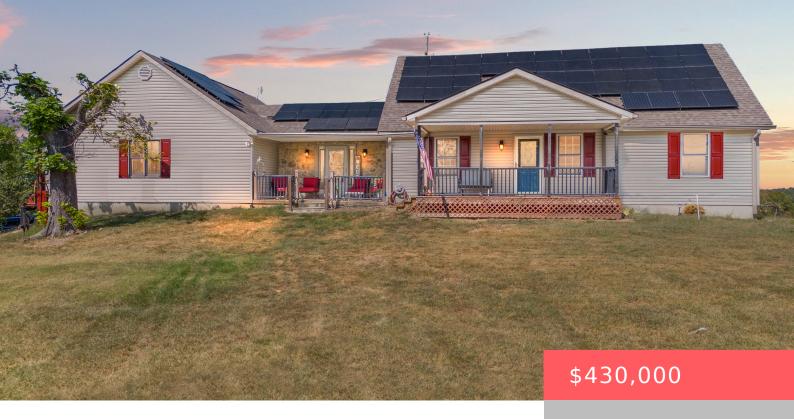

## 1031 VAUGHN RD, LAWRENCEBURG, KY 40342, USA

https://balrealestate.com

This country home offers a serene retreat on a dead-end road, nestled on 5 acres with potential for an additional 15 acres, providing ample privacy and space. The main floor features a spacious great room, primary bedroom, kitchen, dining area, laundry room, and two full bathrooms, while upstairs hosts two additional bedrooms and attic access [...]

Melinda D. Earlywine Lifstyl Real Estate

- 3 beds
- 2 00 2 haths
- Single Family Residence
- Active
- 2675.00 sq ft

## **Building Details**

Exterior material: Deck, Porch, Storm Door(s)

Roof: Dimensional Style

**Parking:** Driveway