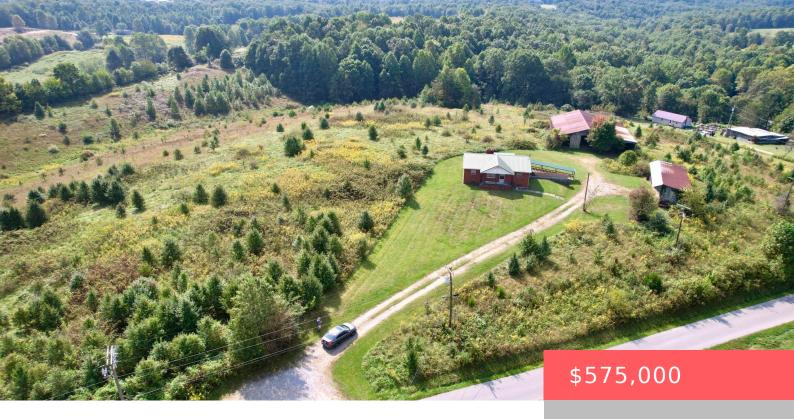

## 1100 WATERWORKS RD, LONDON, KY 40741, USA

https://balrealestate.com

Excellent opportunity to purchase acreage close to I-75 and St. Joseph Hospital in London, Ky. This acreage offers a number of possibilities, whether you are looking for the farm you always wanted in a convenient location or the opportunity to develop multiple homesites. This property could be the one you are looking for!!

**H Geral Wells** 

WEICHERT REALTORS - Ford Brothers

- 3 beds
- 1.00, 1 bath
- Single Family Residence
- Active
- 1160.00 sq ft

## **Building Details**

**Exterior material:** Porch **Roof:** Metal