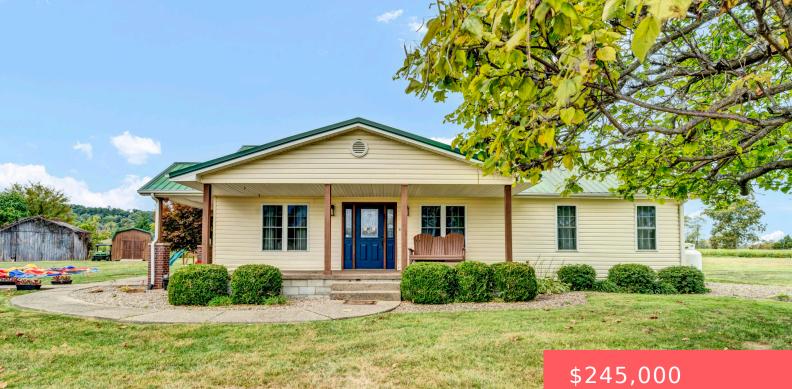

## 1078 FOXPORT RD, WALLINGFORD, KY 41093, USA

https://balrealestate.com

Beautifully remodeled one-story farmhouse. Luxurious hardwood floors throughout with ceramic tiled bathrooms, mud room and utility room. Home consists of very open and flowing floor plan with spacious bedrooms and walk in closets. Farmhouse kitchen boasts of beautifully handcrafted Amish built cabinetry, white solid surface countertops accented with a subway tiled backsplash, and all new [...]

**Travis Hickerson** CENTURY 21 Advantage Realty

- 3 beds
- 2.00, 2 baths
- Single Family Residence
- Active
- 2240.00 sq ft