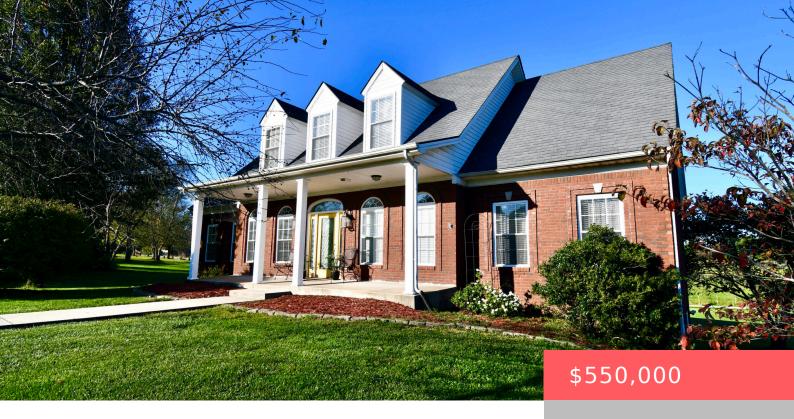

## 106 HEMLOCK LN, GEORGETOWN, KY 40324, USA

https://balrealestate.com

Impressive all-brick home on over 1.5 acres featuring vaulted greatroom with fireplace, recently new flooring, spacious kitchen with stainless steel appliances, granite counters, and first floor master suite. Walkout basement features a kitchenette, fireplace, full bath, and opportunity to convert the gym area into a 4th bedroom! Upstairs features 2 bedrooms and another full bath! [...]

**Seth Beaver** RE/MAX Elite Lexington

- 3 beds
- 4 00 3 haths
- Single Family Residence
- Active
- 3822.00 sq ft