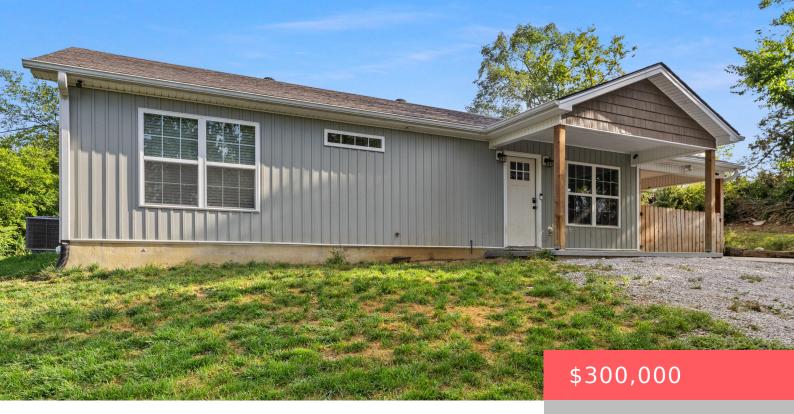

## 1051 MARBLE CREEK LN, NICHOLASVILLE, KY 40356, USA

https://balrealestate.com

Welcome to 1051 Marble Creek Lane, a beautifully maintained single-family home built in 2022. This modern property offers 1,216 square feet of comfortable living space, featuring 3 spacious bedrooms and 2 full bathrooms. Situated on a generous 1.04-acre lot, this home provides ample outdoor space for gardening, entertaining, or simply enjoying the peaceful surroundings.Inside, you'll [...]