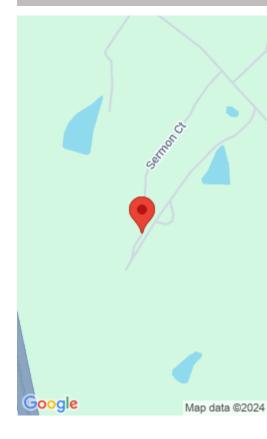

## 110 SERMON CT, RICHMOND, KY 40475, USA

https://balrealestate.com

This stunning, newly built 2024 home offers 4BR/3.5BA, and sits on 2.46 acres, complete with an oversized 2-car attached garage + detached 1-car garage, ideal for a workshop or extra parking. Step through the inviting front porch into an open, airy floor plan featuring abundant natural light, wood flooring, & a gas fireplace in the [...]