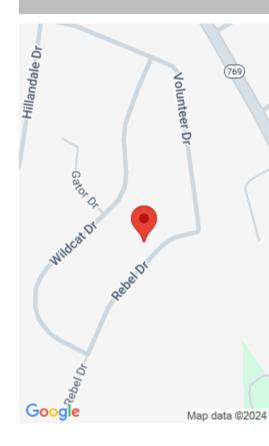

## 104 REBEL DR, SOMERSET, KY 42501, USA

https://balrealestate.com

Rare Find — Hillanadale subdivision!!! Beautiful, well-maintained and immaculate home in one of Somerset's most desirable locations. Timeless classic design — brick ranch with a finished basement. Beautiful hardwood floors; custom cabinetry; granite countertops. This spacious home offers 4 bedrooms and 3 full baths! 2 laundry rooms — one up; one down; both washers and [...]