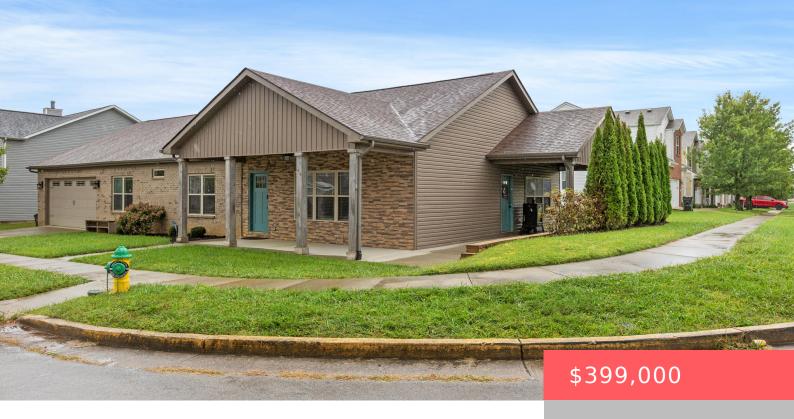

## 1348 GREENDALE RD, LEXINGTON, KY 40511, USA

https://balrealestate.com

Improved price! Custom built in 2019, this one level, open floor plan ranch home is sure to check all the boxes. Featuring engineered hardwood floors and a vaulted 14 foot ceiling in the living room as you enter the home – plenty of windows for great natural light. Gorgeous kitchen with granite counter tops, tiled [...]

**Travis Redmon**United Real Estate Bluegrass

- 3 beds
- 2.00, 2 baths
- Single Family Residence
- Active
- 2166.00 sq ft

## **Building Details**

**Exterior material:** Patio **Roof:** Dimensional Style