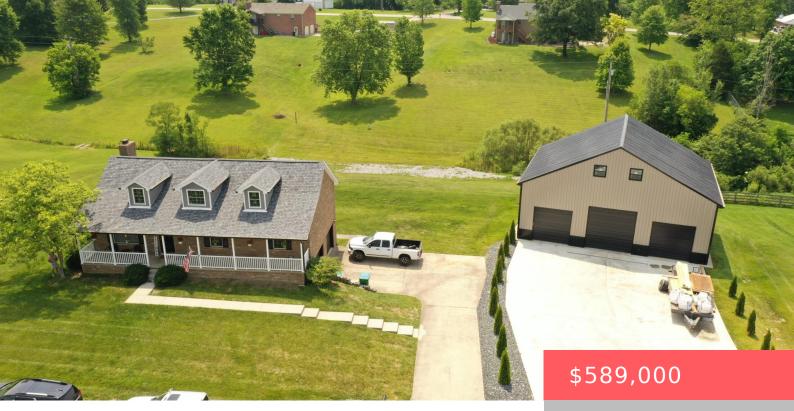

## 1029 ECHO VALLEY DR, RICHMOND, KY 40475, USA

https://balrealestate.com

Lovely Brick Ranch Home on an AMAZING Acre Lot in North Madison County. Main level is wide open with a spacious living room, large kitchen, and large bedrooms. Primary suite is 11'10" x 16'9" w/ trey ceiling + ceiling fan, walk in closet, double bowl vanity. Spare bedrooms are 12'7" x 11'6" w/ceiling fan and [...]

Ronald L Humes HomeSelect Realty

- 3 beds
- 3.00, 3 baths
- Single Family Residence
- Active
- 2219.00 sq ft

## **Building Details**

**Exterior material:** Deck, Other, Patio, Storm Door(s) **Roof:** Dimensional Style, Shingle **Parking:** Driveway, Off-street, Other