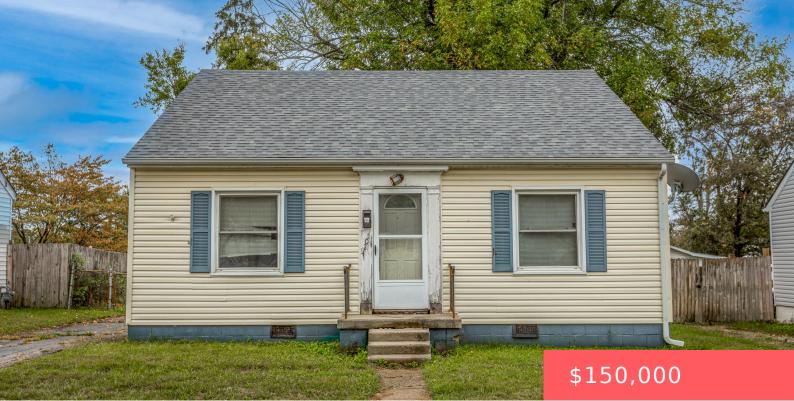

## 1024 DARLEY DR, LEXINGTON, KY 40505, USA

https://balrealestate.com

SOLD AS-IS. This charming Cape Cod-style home features three bedrooms, one full bath, and plenty of potential for customization. With updated roof, vinyl siding and newer windows, the exterior boasts modern upgrades while preserving its classic appeal. A detached garage offers additional storage or parking, and the spacious backyard with mature trees provides a peaceful [...]

John Groft RE/MAX Creative Realty

- 1 00 1 hat
- Single Family Residence
- Active
- 1176.00 sq ft

## **Building Details**

Exterior material: Patio

Roof: Dimensional Style