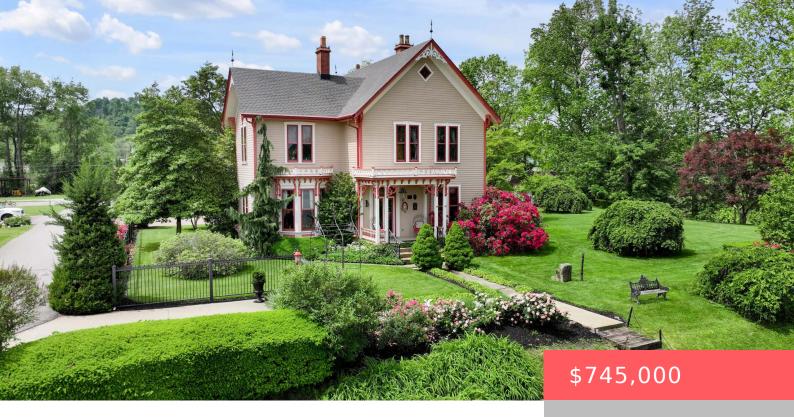

## 1023 RIVERSIDE DR, GREENUP, KY 41144, USA

https://balrealestate.com

Welcome to your enchanting slice of Ohio River history, where every moment feels like a page from a storybook. Nestled on 4.5 acres of picturesque land, this magnificent colonial-style gem boasts a unique 'gingerbread house' charm, reminiscent of a bygone era. Built in 1870, this historic treasure offers the perfect blend of old-world elegance and [...]

- 6 heds
- 4 00 4 haths
- Single Family Residence
- Active
- 4532.00 sq ft

## **Building Details**

**Exterior material:** Deck, Patio, Porch **Roof:** Dimensional Style

**Parking:** Driveway