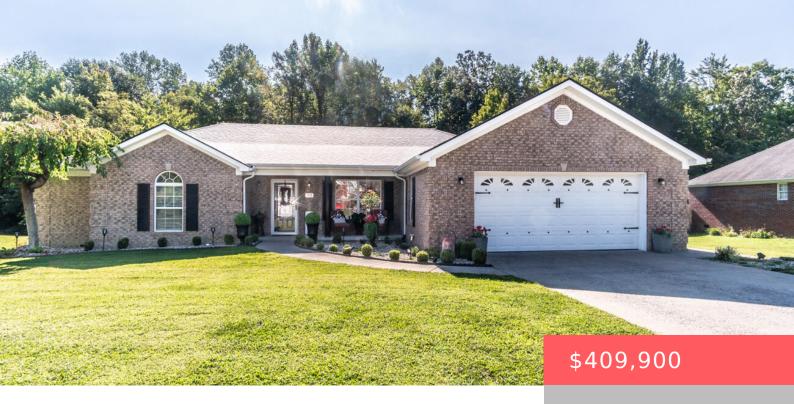

## 1013 BURNELL DR, BEREA, KY 40403, USA

https://balrealestate.com

Must see to appreciate the size and beauty of this well maintained home! Over 2,400 square feet of living space on one floor! Home features two dining spaces, two living spaces! Split floor plan with 4 bedrooms and 3 full bathrooms! Primary bedroom has tray ceiling, two sinks, separate shower and tub. Shingles less than [...]

Amanda Devere-Hembree RE/MAX Elite Realty

- 4 beds
- 3.00, 3 baths
- Single Family Residence
- Active
- 2427.00 sq ft

## **Building Details**

**Exterior material:** Patio, Porch, Storm Door(s) **Roof:** Dimensional Style

Parking: Off-street