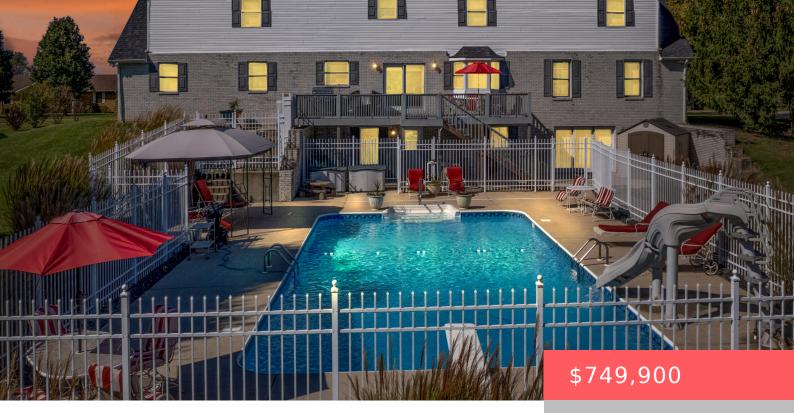

## 1010 WINDING RIDGE DR, SOMERSET, KY 42503, USA

https://balrealestate.com

Welcome to luxury living in the prestigious Winding Ridge Subdivision! This expansive residence offers unparalleled space and amenities. Located in the highly sought-after Oak Hill/SWHS School district, this grand estate features 7 bedrooms & 5 bathrooms. Step inside to discover a freshly renovated interior boasting new paint, carpet, and new flooring. The kitchen and bathrooms [...]

Donna Foster Coldwell Banker Legacy Group

- 7 beds
- 5.00, 5 baths
- Single Family Residence
- Active
- 5500.00 sq ft

## **Building Details**

Exterior material: Deck, Patio, Porch Parking: Driveway Roof: Dimensional Style, Shingle