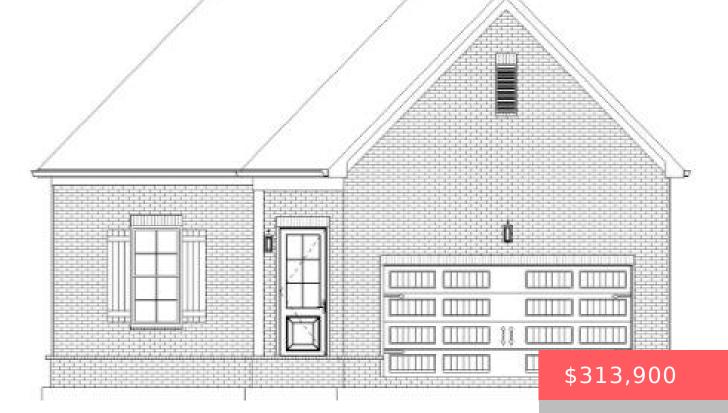

## 216 KRAUSS DR, NICHOLASVILLE, KY 40356, USA

https://balrealestate.com

Enjoy 1/3+/- acre in West Place Development, minutes off US27 with close connection to the new connector road that will open to Northern Jessamine County. 3 bedrooms 2 full bathrooms with 2 car garage. Enjoy 10′ tall smooth ceilings on first level with 7″ base board trim package. 2 tone interior painting. Enjoy the custom [...]

Maggie C Taylor RE/MAX Creative Realty

- 3 beds
- 2 00 2 haths
- Single Family Residence
- Active
- 0.00 sq ft

## **Building Details**

**Exterior material:** Patio **Roof:** Dimensional Style

**Parking:** Driveway, Off-street