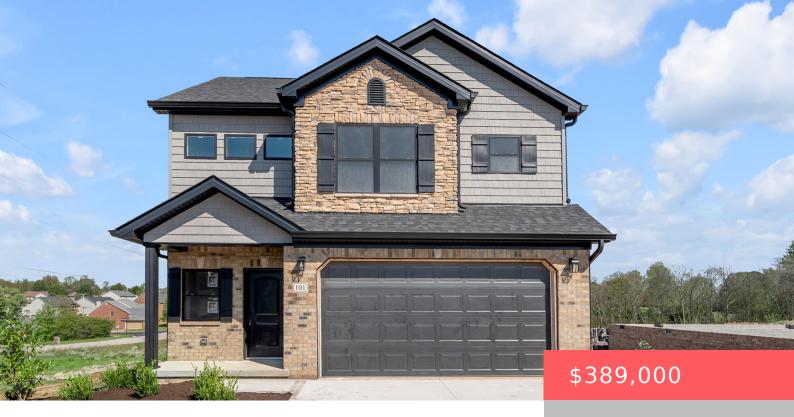

## 1940 CYPRESS ST, PARIS, KY 40361, USA

https://balrealestate.com

Welcome to Paris Kentucky's newest residential community Bourbon Oaks. Located close to the Houston Oaks golf course neighborhood off Bethlehem Road, it is convenient to downtown Paris, Lexington (17mi), Winchester (18mi) and Georgetown (18.5mi). This brand new constructed property is two stories with 3 bedrooms, 2 1/2 baths and 1700 sq ft of living space. [...]

Ami Pelat SimpliHOM

- 3 heds
- 3.00 2 haths
- Single Family Residence
- Active
- 1700.00 sq ft

## **Building Details**

**Exterior material:** Deck, Porch **Roof:** Dimensional Style, Shingle

**Parking:** Driveway