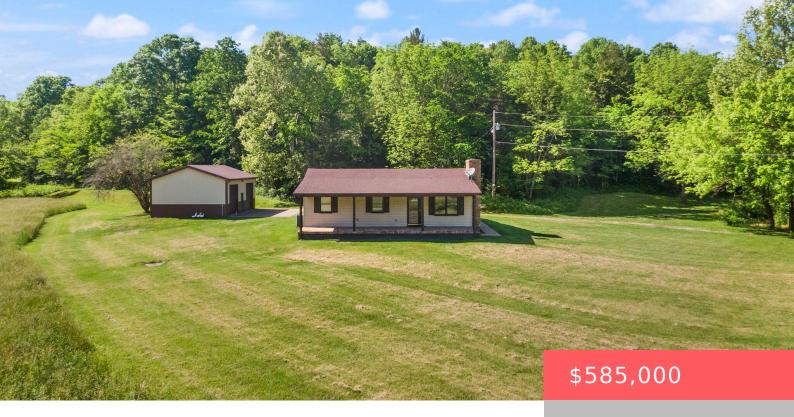

## 100 CR-1539, MT VERNON, KY 40456, USA

https://balrealestate.com

Nestled on 155 acres of picturesque pasture & gently rolling land filled w/mature timber, this 3BR/2BA cabin offers a perfect retreat. Covered front/rear porches & lead to the carpet free cabin w/open plan. The great rm holds a stone fireplace & wood floors that flows into the eat-in kitchen w/bar area. Travel down the hall [...]

**Robin S Jones**Keller Williams Legacy Group

- 3 heds
- 2 00 2 haths
- Single Family Residence
- Active
- 1064.00 sq ft

## **Building Details**

**Exterior material:** Deck, Patio, Porch **Roof:** Dimensional Style, Shingle

**Parking:** Driveway