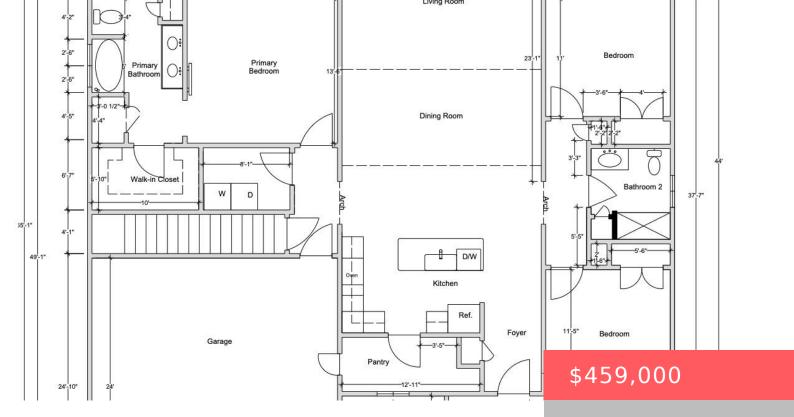

## 107 VOLUNTEER DR, SOMERSET, KY 42501, USA

https://balrealestate.com

Now offering this elegantly designed custom-spec home, in the highly desirable Hillandale neighborhood!! This generously sized brick ranch will boast stunning custom brickwork, and high-end finishes on the inside and out! This European Transitional house plan will offer curb appeal will be second to none. Don't wait to have a custom built home, we have [...]

Nathanael Sears
Keller Williams Commonwealth - Somerset

- 3 heds
- 3.00, 3 baths
- Single Family Residence
- Active
- 1900.00 sq ft

## Rooms