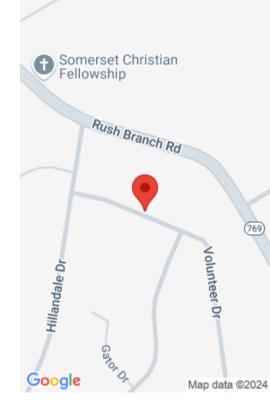

## 107 VOLUNTEER DR, SOMERSET, KY 42501, USA

https://balrealestate.com

Now offering this elegantly designed custom-spec home, in the highly desirable Hillandale neighborhood!! This generously sized brick ranch will boast stunning custom brickwork, and high-end finishes on the inside and out! This European Transitional house plan will offer curb appeal will be second to none. Don't wait to have a custom built home, we have [...]